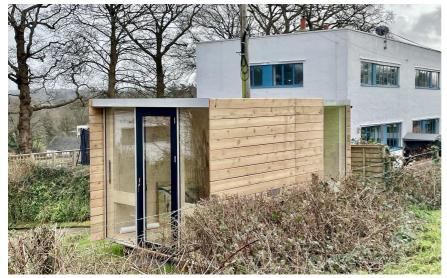

mökki ...

INFO AND PRICE LIST SPRING 2024

There are three basic Mökki models to choose from called Shelter, Quad and Tube. Each is available with different window and door configurations. The Quad also comes in three different sizes.

- Suited to narrower spaces with the short side facing the garden or in exposed locations where the canopy provides some additional shelter.
- · 6 different configurations.

- Suited to wider spaces with the long side facing the garden and the back pushed against a boundary.
- Our most flexible studio 3 different sizes and multiple configurations.