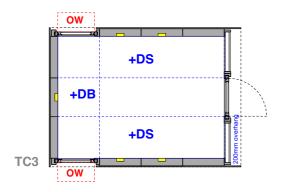

**+DB** Standard oiled birch plywood desk to back

**+DS** Extra long oiled birch plywood desk to side

Cut-out for double socket

Example ordering code: TC3 + DS