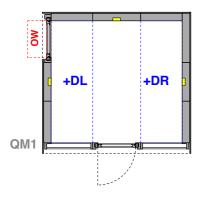

Delivery charges vary - please refer to final page

**OW** Opening window

**+DL** Optional oiled birch plywood desk on Left

**+DR** Optional oiled birch plywood desk on Right

Cut-out for double socket

Example ordering code: QM1 +DR

# **Prices and Options:**

QM1 and QM2 £14,500

QM3 £15,250

Insulation upgrage £250

Oiled birch plywood desk £400

Delivery charges vary - please refer to final page

QC3

**OW** Opening window