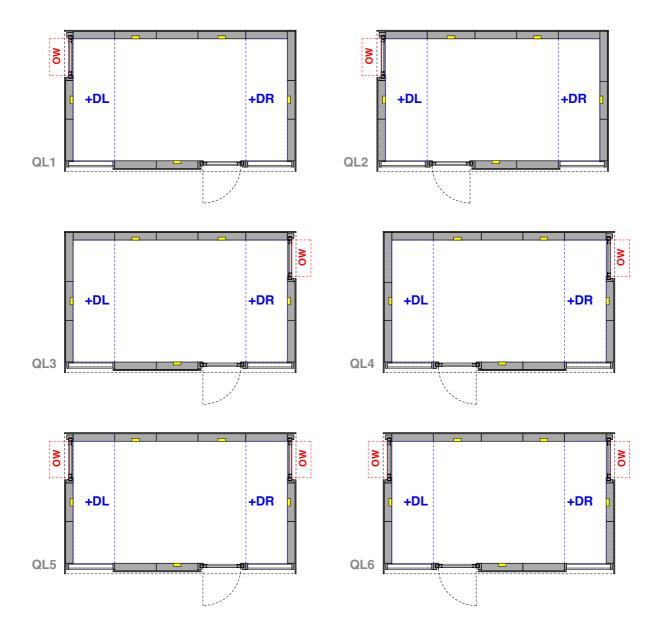

Example ordering code: QL1 +DR

## **Prices and Options:**

QL1, QL2, QL3 and QL4 £18,000

QL5 and QL6 £18,750

Insulation upgrage £350

Oiled birch plywood desk £400

Delivery charges vary - please refer to final page

**OW** Opening window

**+DL** Optional oiled birch plywood desk on Left

+DR Optional oiled birch plywood desk on RightCut-out for double socket

Example ordering code: QL10 +DL

**Prices and Options:** 

QL7 and QL8 £18,000

QL9 and QL10 £18,750

Insulation upgrage £350

Oiled birch plywood desk £400