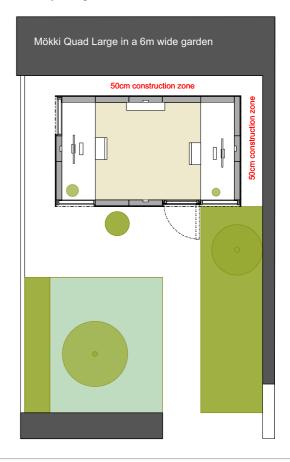

- Suited to narrower spaces with the short side facing the garden or in exposed locations where the canopy provides some additional shelter.
- · 6 different configurations.

- Suited to wider spaces with the long side facing the garden and the back pushed against a boundary.
- Our most flexible studio 3 different sizes and multiple configurations.