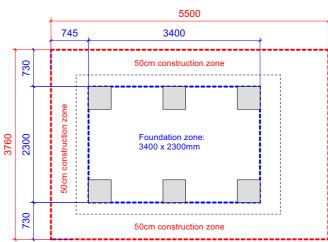

vary - please refer to final page













**OW** Opening window

**+DL** Optional oiled birch plywood desk on Left

**+DR** Optional oiled birch plywood desk on Right

Cut-out for double socket

Example ordering code: QL11 +DR

**Prices and Options:** 

QL11 and QL12 £18,000

Insulation upgrage £350

Oiled birch plywood desk £400

















| K        | OW | = |
|----------|----|---|
| $\Gamma$ | CV |   |
|          |    |   |

**OW** Opening window

**+DB** Standard oiled birch plywood desk to back

**+DS** Extra long oiled birch plywood desk to side

Cut-out for double socket

Example ordering code: TC3 + DS

# **Prices and Options:**

TC1 and TC2 £16,500

TC3 £17,250

Insulation upgrage £300

Oiled birch plywood desk (DB) £400

Extra long birch plywood desk (DS) £750









Mökki Tube Long foundation area









**OW** Opening window

**+DB** Standard oiled birch plywood desk to back

**+DS** Extra long oiled birch plywood desk to side

Cut-out for double socket

Example ordering code: TL3 + DS

# **Prices and Options:**

TL1 and TL2 £17,000
TL3 £17,750
Insulation upgrage £350
Oiled birch plywood desk (DB) £400
Extra long birch plywood desk (DS) £750



#### **Delivery Cost**

Being based in Devon, a large part of our costs is in logistics. It takes 2 transit-sized vans to deliver a Mokki. For jobs that are far-afield we also need to accommodate our installation team for the night.

As a rule of thumb we charge £7.50 per mile travelled from Totnes. We will agree a price with you based on your address prior to taking an order.

## Some examples:

Plymouth