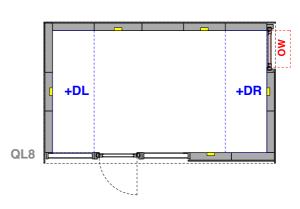

+DR Optional oiled birch plywood desk on RightCut-out for double socket

Example ordering code: QL10 +DL

**Prices and Options:** 

QL7 and QL8 £18,000

QL9 and QL10 £18,750

Insulation upgrage £350

Oiled birch plywood desk £400