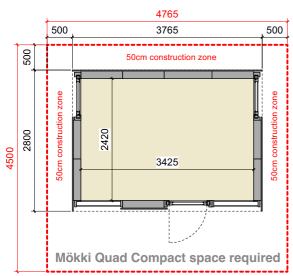

**+DL** Optional oiled birch plywood desk on Left

**+DR** Optional oiled birch plywood desk on Right

Cut-out for double socket

Example ordering code: QC1 +DR

**Prices and Options:** 

QC1, QC2, QC3 and QC4 £16,750