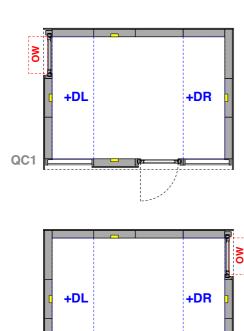

**+DL** Optional oiled birch plywood desk on Left

**+DR** Optional oiled birch plywood desk on Right

Cut-out for double socket

Example ordering code: QC1 +DR

**Prices and Options:** 

QC1, QC2, QC3 and QC4 £16,750