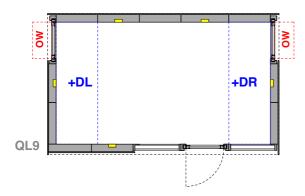

+DR Optional oiled birch plywood desk on RightCut-out for double socket

Example ordering code: QL10 +DL

**Prices and Options:** 

QL7 and QL8 £18,000

QL9 and QL10 £18,750

Insulation upgrage £350

Oiled birch plywood desk £400