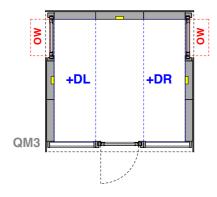

Delivery charges vary - please refer to final page

**OW** Opening window

**+DL** Optional oiled birch plywood desk on Left

**+DR** Optional oiled birch plywood desk on Right

Cut-out for double socket

Example ordering code: QM1 +DR

# **Prices and Options:**

QM1 and QM2 £14,500

QM3 £15,250

Insulation upgrage £250

Oiled birch plywood desk £400

Delivery charges vary - please refer to final page

QC3

**OW** Opening window