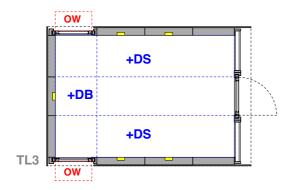

**+DB** Standard oiled birch plywood desk to back

**+DS** Extra long oiled birch plywood desk to side

Cut-out for double socket

Example ordering code: TL3 + DS