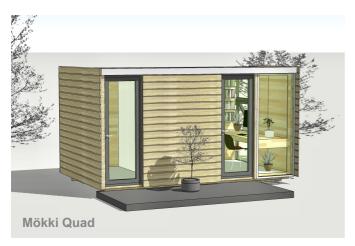

mökki ...

INFO AND PRICE LIST SPRING 2024

There are three basic Mökki models to choose from called Shelter, Quad and Tube. Each is available with different window and door configurations. The Quad also comes in three different sizes.

- Suited to narrower spaces with the short side facing the garden or in exposed locations where the canopy provides some additional shelter.
- · 6 different configurations.

- Suited to wider spaces with the long side facing the garden and the back pushed against a boundary.
- Our most flexible studio 3 different sizes and multiple configurations.