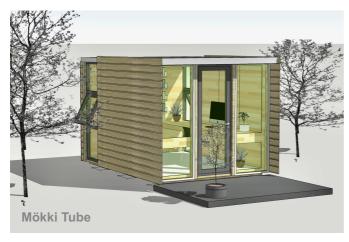

mökki ...

INFO AND PRICE LIST SPRING 2024

There are three basic Mökki models to choose from called Shelter, Quad and Tube. Each is available with different window and door configurations. The Quad also comes in three different sizes.

- Model combining elements of both the Shelter and the Quad, available in 2 sizes.
- · Small canopy provides additional shelter.
- Suited to narrow urban spaces with the short side facing the garden.
- Big enough for two people to work side by side.