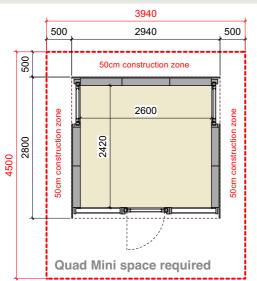

# **Prices and Options:**

QM1 and QM2 £14,500

QM3 £15,250

Insulation upgrage £250

Oiled birch plywood desk £400

Delivery charges vary - please refer to final page

QC3

**OW** Opening window