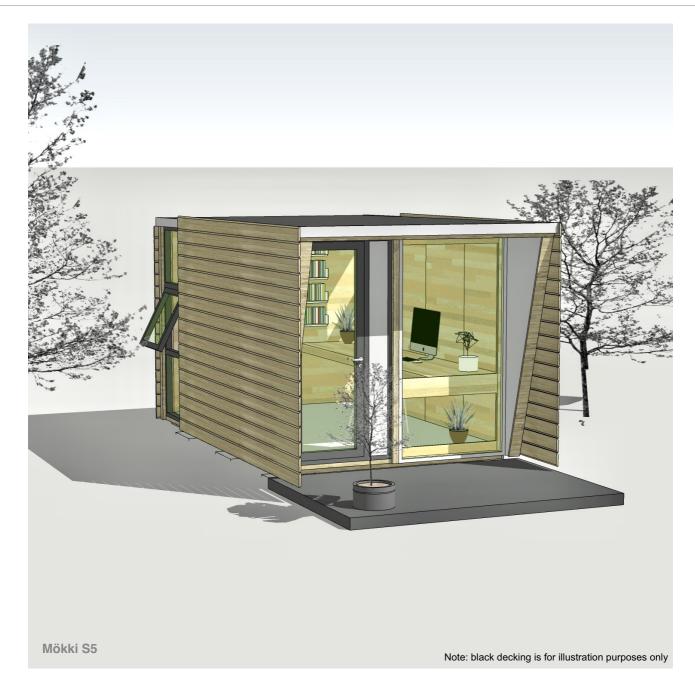

mökki ...

INFO AND PRICE LIST SPRING 2024

There are three basic Mökki models to choose from called Shelter, Quad and Tube. Each is available with different window and door configurations. The Quad also comes in three different sizes.