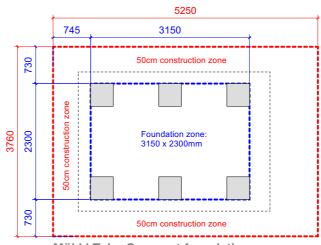

# **Prices and Options:**

TC1 and TC2 £16,500

TC3 £17,250

Insulation upgrage £300

Oiled birch plywood desk (DB) £400

Extra long birch plywood desk (DS) £750

Mökki Tube Long foundation area

**OW** Opening window