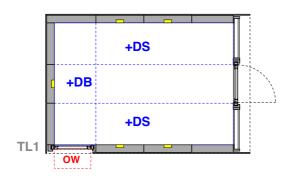

## **Example layouts**

Illustrated is a Mökki Tube Compact - all studios are built to the same specification

**OW** Opening window

**+DB** Standard oiled birch plywood desk to back

**+DS** Extra long oiled birch plywood desk to side