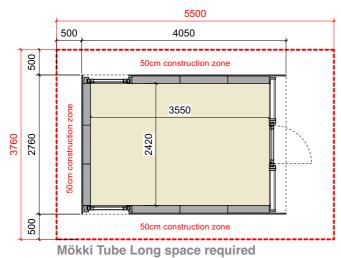

# **Prices and Options:**

TC1 and TC2 £16,500

TC3 £17,250

Insulation upgrage £300

Oiled birch plywood desk (DB) £400

Extra long birch plywood desk (DS) £750

Mökki Tube Long foundation area

**OW** Opening window