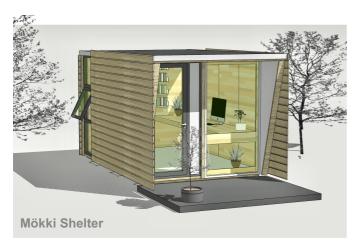

mökki ...

INFO AND PRICE LIST SPRING 2024

There are three basic Mökki models to choose from called Shelter, Quad and Tube. Each is available with different window and door configurations. The Quad also comes in three different sizes.

- Suited to narrower spaces with the short side facing the garden or in exposed locations where the canopy provides some additional shelter.
- · 6 different configurations.

- Suited to wider spaces with the long side facing the garden and the back pushed against a boundary.
- Our most flexible studio 3 different sizes and multiple configurations.