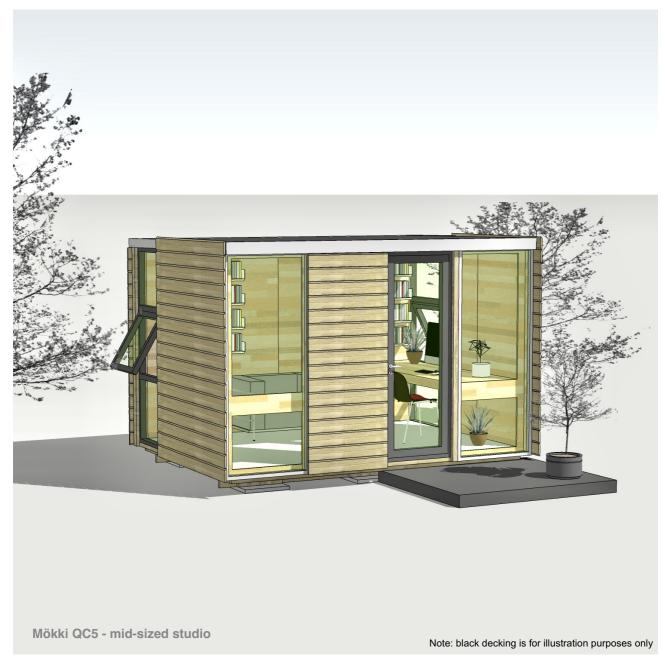

**+DL** Optional oiled birch plywood desk on Left

**+DR** Optional oiled birch plywood desk on Right

Cut-out for double socket

Example ordering code: QC1 +DR

**Prices and Options:** 

QC1, QC2, QC3 and QC4 £16,750

QC5 and QC6 £18,000

Insulation upgrage £300

Oiled birch plywood desk £400

**OW** Opening window

**+DL** Optional oiled birch plywood desk on Left

**+DR** Optional oiled birch plywood desk on Right

Cut-out for double socket