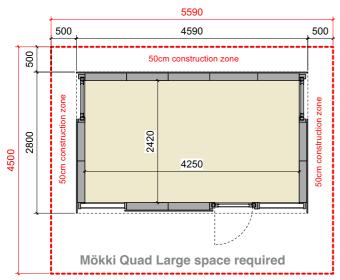

## **Prices and Options:**

QL1, QL2, QL3 and QL4 £18,000

QL5 and QL6 £18,750

Insulation upgrage £350

Oiled birch plywood desk £400

Delivery charges vary - please refer to final page

**OW** Opening window

**+DL** Optional oiled birch plywood desk on Left