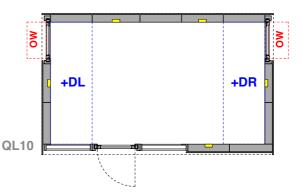

+DR Optional oiled birch plywood desk on RightCut-out for double socket

Example ordering code: QL10 +DL

**Prices and Options:** 

QL7 and QL8 £18,000

QL9 and QL10 £18,750

Insulation upgrage £350

Oiled birch plywood desk £400