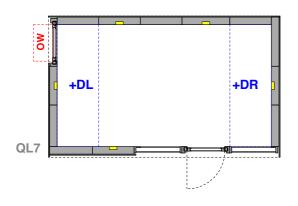

+DR Optional oiled birch plywood desk on RightCut-out for double socket

Example ordering code: QL10 +DL

**Prices and Options:** 

QL7 and QL8 £18,000

QL9 and QL10 £18,750

Insulation upgrage £350

Oiled birch plywood desk £400