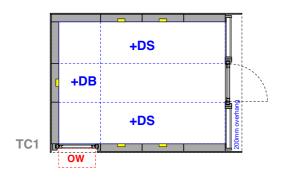

## **Example layouts**

Illustrated is a Mökki Tube Compact - all studios are built to the same specification

**OW** Opening window

**+DB** Standard oiled birch plywood desk to back

**+DS** Extra long oiled birch plywood desk to side