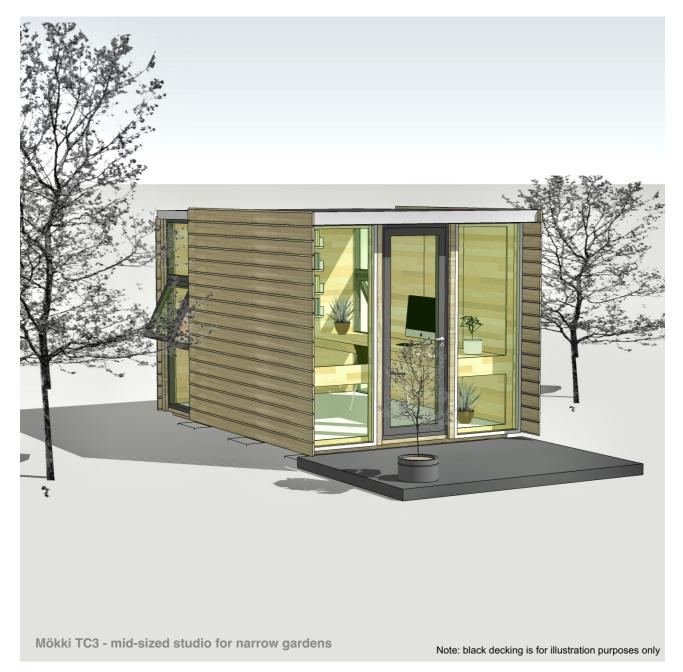

mökki ...

INFO AND PRICE LIST SPRING 2024

There are three basic Mökki models to choose from called Shelter, Quad and Tube. Each is available with different window and door configurations. The Quad also comes in three different sizes.

- Model combining elements of both the Shelter and the Quad, available in 2 sizes.
- · Small canopy provides additional shelter.
- Suited to narrow urban spaces with the short side facing the garden.
- Big enough for two people to work side by side.