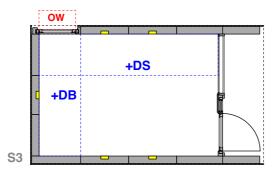

## **Example layouts**

Illustrated is a Mökki Tube Compact - all studios are built to the same specification

**OW** Opening window

**+DB** Standard oiled birch plywood desk to back

**+DS** Extra long oiled birch plywood desk to side

Cut-out for double socket

Example ordering code: S5 + DS

**Prices and Options:** 

\$1, \$2, \$3 and \$4 £18,000

S5 and S6 £18,750

Insulation upgrage £350

Oiled birch plywood desk (DB) £400

Extra long birch plywood desk (DS) £750