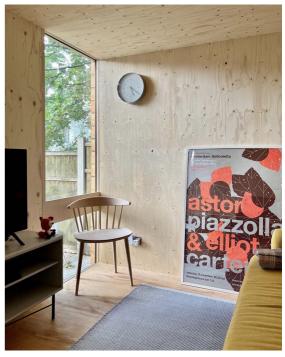

## **Example layouts**

Illustrated is a Mökki Tube Compact - all studios are built to the same specification

**OW** Opening window

**+DB** Standard oiled birch plywood desk to back

**+DS** Extra long oiled birch plywood desk to side

Cut-out for double socket

Example ordering code: S5 + DS

**Prices and Options:** 

\$1, \$2, \$3 and \$4 £18,000

S5 and S6 £18,750

Insulation upgrage £350

Oiled birch plywood desk (DB) £400

Extra long birch plywood desk (DS) £750