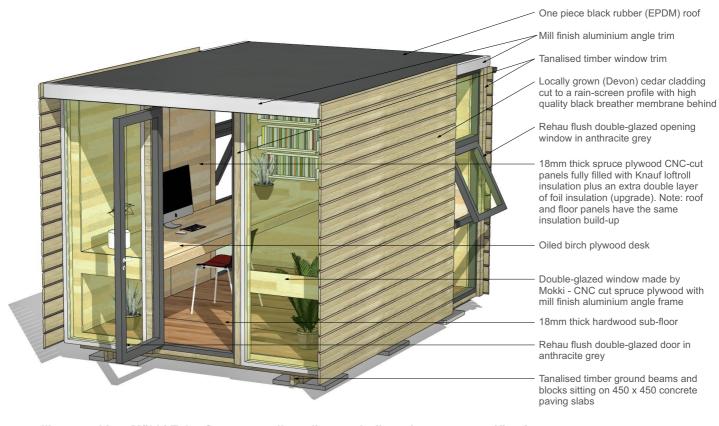

## **Example layouts**

Illustrated is a Mökki Tube Compact - all studios are built to the same specification

**OW** Opening window

**+DB** Standard oiled birch plywood desk to back

**+DS** Extra long oiled birch plywood desk to side

Cut-out for double socket

Example ordering code: S5 + DS

**Prices and Options:** 

\$1, \$2, \$3 and \$4 £18,000

S5 and S6 £18,750

Insulation upgrage £350

Oiled birch plywood desk (DB) £400

Extra long birch plywood desk (DS) £750