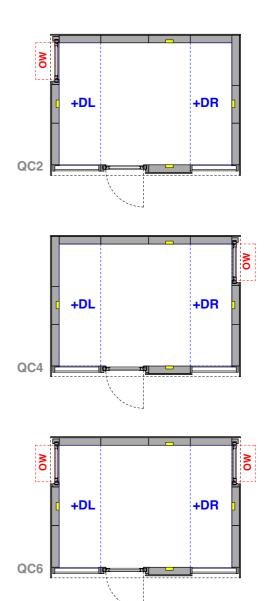

**+DL** Optional oiled birch plywood desk on Left

**+DR** Optional oiled birch plywood desk on Right

Cut-out for double socket

Example ordering code: QC1 +DR

**Prices and Options:** 

QC1, QC2, QC3 and QC4 £16,750

QC5 and QC6 £18,000

Insulation upgrage £300

Oiled birch plywood desk £400

**OW** Opening window

**+DL** Optional oiled birch plywood desk on Left

**+DR** Optional oiled birch plywood desk on Right

Cut-out for double socket