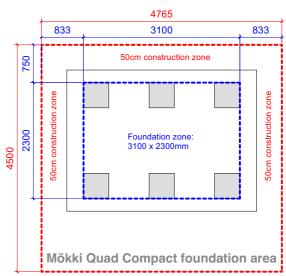

**+DL** Optional oiled birch plywood desk on Left

**+DR** Optional oiled birch plywood desk on Right

Cut-out for double socket

Example ordering code: QC1 +DR

**Prices and Options:** 

QC1, QC2, QC3 and QC4 £16,750