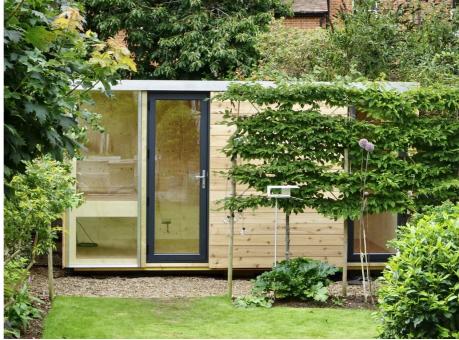

mökki ...

INFO AND PRICE LIST SPRING 2024

There are three basic Mökki models to choose from called Shelter, Quad and Tube. Each is available with different window and door configurations. The Quad also comes in three different sizes.