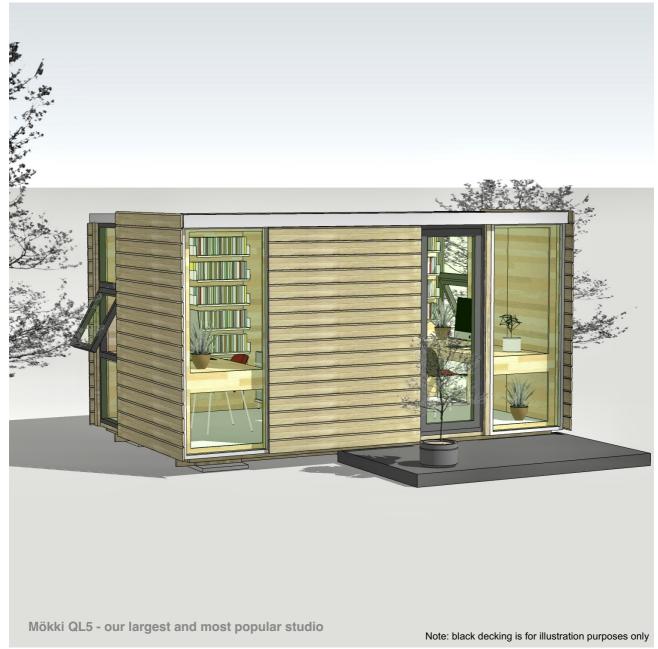

## **Prices and Options:**

QL1, QL2, QL3 and QL4 £18,000

QL5 and QL6 £18,750

Insulation upgrage £350

Oiled birch plywood desk £400

Delivery charges vary - please refer to final page

**OW** Opening window

**+DL** Optional oiled birch plywood desk on Left