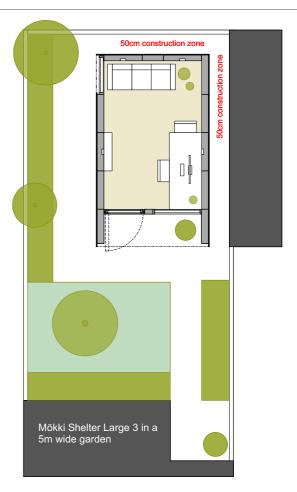

- Suited to narrower spaces with the short side facing the garden or in exposed locations where the canopy provides some additional shelter.
- · 6 different configurations.

- Suited to wider spaces with the long side facing the garden and the back pushed against a boundary.
- Our most flexible studio 3 different sizes and multiple configurations.