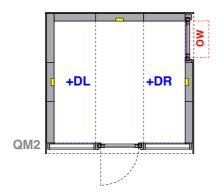

Delivery charges vary - please refer to final page

**OW** Opening window

**+DL** Optional oiled birch plywood desk on Left

**+DR** Optional oiled birch plywood desk on Right

Cut-out for double socket

Example ordering code: QM1 +DR

# **Prices and Options:**

QM1 and QM2 £14,500

QM3 £15,250

Insulation upgrage £250

Oiled birch plywood desk £400

Delivery charges vary - please refer to final page

QC3

**OW** Opening window