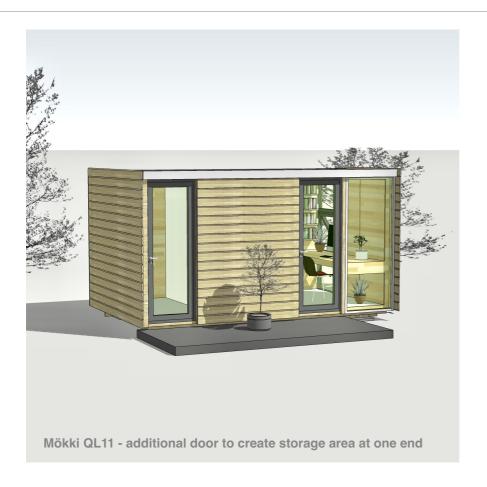

Delivery charges vary - please refer to final page

**OW** Opening window

**+DL** Optional oiled birch plywood desk on Left

**+DR** Optional oiled birch plywood desk on Right

Cut-out for double socket

Example ordering code: QL11 +DR