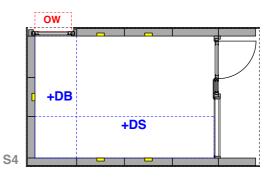

## **Example layouts**

Illustrated is a Mökki Tube Compact - all studios are built to the same specification

**OW** Opening window

**+DB** Standard oiled birch plywood desk to back

**+DS** Extra long oiled birch plywood desk to side

Cut-out for double socket

Example ordering code: S5 + DS

**Prices and Options:** 

\$1, \$2, \$3 and \$4 £18,000

S5 and S6 £18,750

Insulation upgrage £350

Oiled birch plywood desk (DB) £400

Extra long birch plywood desk (DS) £750