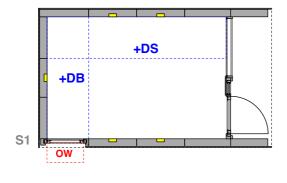

## **Example layouts**

Illustrated is a Mökki Tube Compact - all studios are built to the same specification

**OW** Opening window

**+DB** Standard oiled birch plywood desk to back

**+DS** Extra long oiled birch plywood desk to side

Cut-out for double socket

Example ordering code: S5 + DS

**Prices and Options:** 

\$1, \$2, \$3 and \$4 £18,000

S5 and S6 £18,750

Insulation upgrage £350

Oiled birch plywood desk (DB) £400

Extra long birch plywood desk (DS) £750