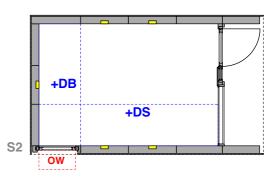

## **Example layouts**

Illustrated is a Mökki Tube Compact - all studios are built to the same specification

**OW** Opening window

**+DB** Standard oiled birch plywood desk to back

**+DS** Extra long oiled birch plywood desk to side

Cut-out for double socket

Example ordering code: S5 + DS

**Prices and Options:** 

\$1, \$2, \$3 and \$4 £18,000

S5 and S6 £18,750

Insulation upgrage £350

Oiled birch plywood desk (DB) £400

Extra long birch plywood desk (DS) £750