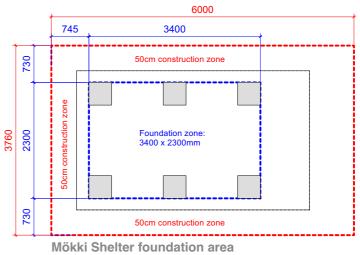

## **Example layouts**

Illustrated is a Mökki Tube Compact - all studios are built to the same specification

**OW** Opening window

**+DB** Standard oiled birch plywood desk to back

**+DS** Extra long oiled birch plywood desk to side