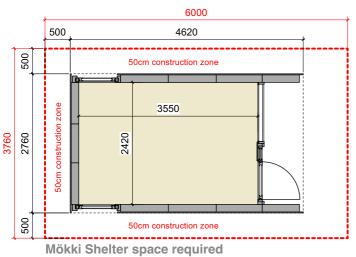

## **Example layouts**

Illustrated is a Mökki Tube Compact - all studios are built to the same specification

**OW** Opening window

**+DB** Standard oiled birch plywood desk to back

**+DS** Extra long oiled birch plywood desk to side