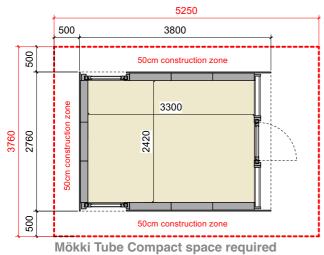

## **Example layouts**

Illustrated is a Mökki Tube Compact - all studios are built to the same specification

**OW** Opening window

**+DB** Standard oiled birch plywood desk to back

**+DS** Extra long oiled birch plywood desk to side