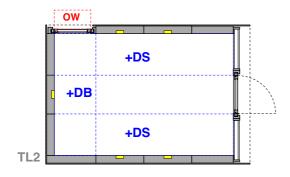

## **Example layouts**

Illustrated is a Mökki Tube Compact - all studios are built to the same specification

**OW** Opening window

**+DB** Standard oiled birch plywood desk to back

**+DS** Extra long oiled birch plywood desk to side