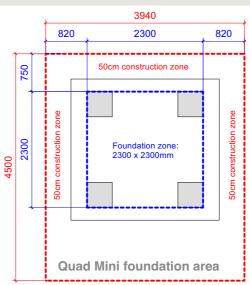

# **Prices and Options:**

QM1 and QM2 £14,500

QM3 £15,250

Insulation upgrage £250

Oiled birch plywood desk £400

Delivery charges vary - please refer to final page

QC3

**OW** Opening window