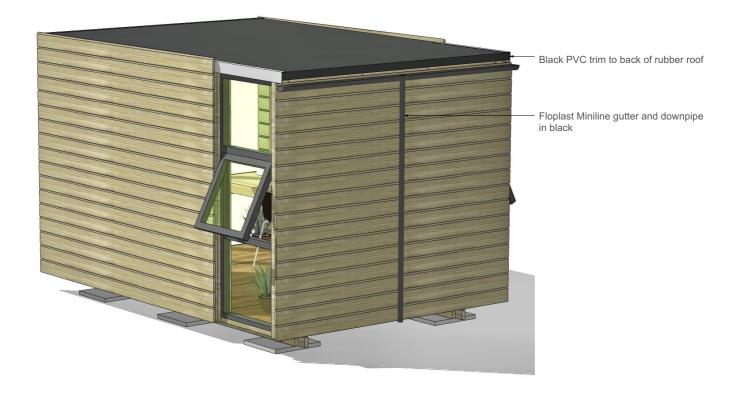

## **Example layouts**

Illustrated is a Mökki Tube Compact - all studios are built to the same specification

**OW** Opening window

**+DB** Standard oiled birch plywood desk to back

**+DS** Extra long oiled birch plywood desk to side

Cut-out for double socket

Example ordering code: S5 + DS

**Prices and Options:** 

\$1, \$2, \$3 and \$4 £18,000

S5 and S6 £18,750

Insulation upgrage £350

Oiled birch plywood desk (DB) £400

Extra long birch plywood desk (DS) £750