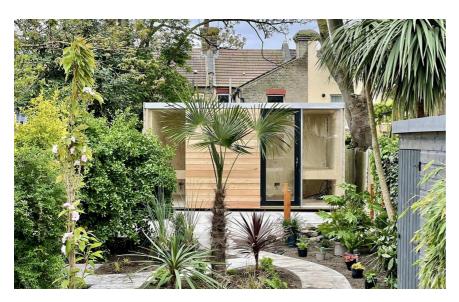

mökki ...

INFO AND PRICE LIST SPRING 2024

There are three basic Mökki models to choose from called Shelter, Quad and Tube. Each is available with different window and door configurations. The Quad also comes in three different sizes.

## **Example layouts**

Illustrated is a Mökki Tube Compact - all studios are built to the same specification

**OW** Opening window

**+DB** Standard oiled birch plywood desk to back

**+DS** Extra long oiled birch plywood desk to side