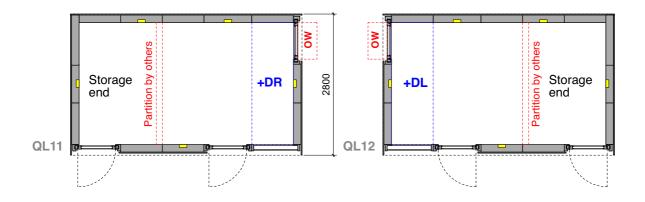

Delivery charges vary - please refer to final page

**OW** Opening window

**+DL** Optional oiled birch plywood desk on Left

**+DR** Optional oiled birch plywood desk on Right

Cut-out for double socket

Example ordering code: QL11 +DR

**Prices and Options:** 

QL11 and QL12 £18,000

Insulation upgrage £350

Oiled birch plywood desk £400

| K        | OW | = |
|----------|----|---|
| $\Gamma$ | CV |   |
|          |    |   |

**OW** Opening window