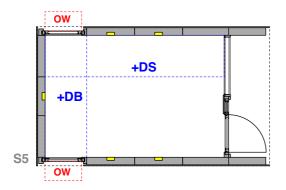

## **Example layouts**

Illustrated is a Mökki Tube Compact - all studios are built to the same specification

**OW** Opening window

**+DB** Standard oiled birch plywood desk to back

**+DS** Extra long oiled birch plywood desk to side

Cut-out for double socket

Example ordering code: S5 + DS

**Prices and Options:** 

\$1, \$2, \$3 and \$4 £18,000

S5 and S6 £18,750

Insulation upgrage £350

Oiled birch plywood desk (DB) £400

Extra long birch plywood desk (DS) £750