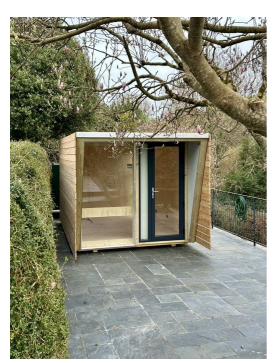

mökki ...

INFO AND PRICE LIST SPRING 2024

There are three basic Mökki models to choose from called Shelter, Quad and Tube. Each is available with different window and door configurations. The Quad also comes in three different sizes.

- Model combining elements of both the Shelter and the Quad, available in 2 sizes.
- · Small canopy provides additional shelter.
- Suited to narrow urban spaces with the short side facing the garden.
- Big enough for two people to work side by side.