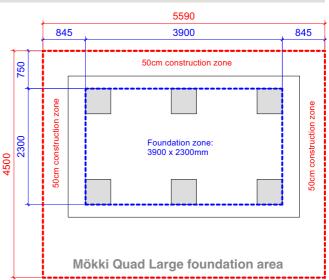

## **Prices and Options:**

QL1, QL2, QL3 and QL4 £18,000

QL5 and QL6 £18,750

Insulation upgrage £350

Oiled birch plywood desk £400

Delivery charges vary - please refer to final page

**OW** Opening window

**+DL** Optional oiled birch plywood desk on Left