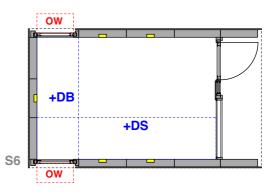

## **Example layouts**

Illustrated is a Mökki Tube Compact - all studios are built to the same specification

**OW** Opening window

**+DB** Standard oiled birch plywood desk to back

**+DS** Extra long oiled birch plywood desk to side