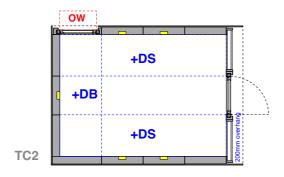

**+DB** Standard oiled birch plywood desk to back

**+DS** Extra long oiled birch plywood desk to side

Cut-out for double socket

Example ordering code: TC3 + DS