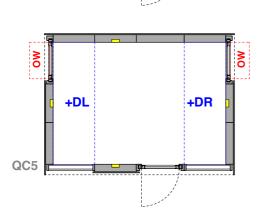

**+DL** Optional oiled birch plywood desk on Left

**+DR** Optional oiled birch plywood desk on Right

Cut-out for double socket

Example ordering code: QC1 +DR

**Prices and Options:** 

QC1, QC2, QC3 and QC4 £16,750

QC5 and QC6 £18,000

Insulation upgrage £300

Oiled birch plywood desk £400

**OW** Opening window

**+DL** Optional oiled birch plywood desk on Left

**+DR** Optional oiled birch plywood desk on Right

Cut-out for double socket